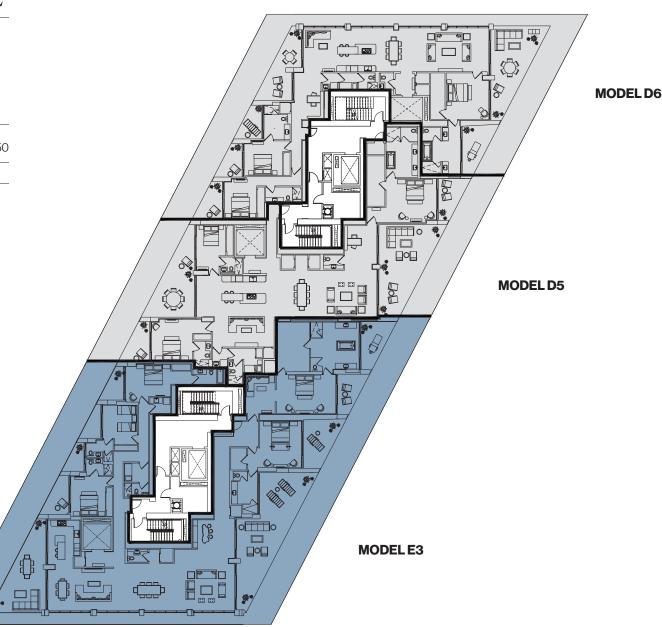

DEVELOPED BY FORTUNE INTERNATIONAL

**CREATED BY** HERZOG & DE MEURON

INTERIOR ARCHITECTURE PYR LED BY PIERRE-YVES ROCHON



JADESIGNATURE.COM



STATED DIMENSIONS ARE MEASURED TO THE EXTERIOR BOUNDARIES OF THE EXTERIOR WALLS AND STRUCTURAL MEMBERS AND THE CENTERLINE OF INTERIOR DEMISING WALLS AND, IN FACT, MAY VARY FROM THE DIMENSIONS THAT WOULD BE DETERMINED BY USING THE DESCRIPTION AND DEFINITION OF THE "UNIT" SET FORTH IN THE DECLARATION (WHICH GENERALLY ONLY INCLUDES THE INTERIOR REINERDE WALLS AND EXCLUDES INTERIOR STRUCTURAL COMPONENTS). ALL DIMENSIONS ARE APPROXIMATE, ARE SUBJECT TO FINAL SUBJECT